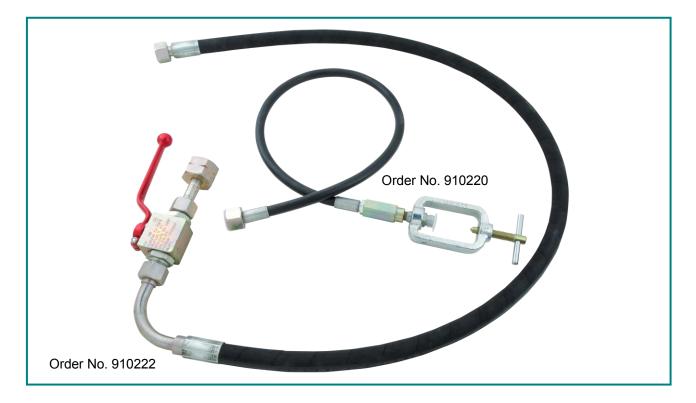

## Acetylene connecting hose

Cylinder connection hose for connection between cylinder and manifold. Ca. 1000mm long with connecting clamp to DIN 477.

Order No. 910220

Bundle connecting hose for connection between cylinder bundle and manifold. Ca 1000 long with shut-off ball valve. Connection to cylinder bundle spherical with o-ring seal M28 x1,5 LH. Connection to manifold spherical with o-ring seal M24 x1,5 RH.

Order No. 910222